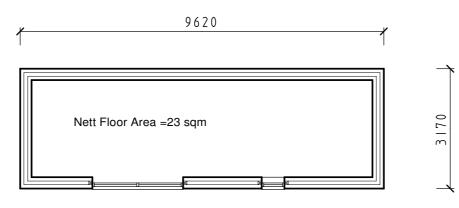

## front elevation

plan

1:100 scale bar at A2

|             |                 | harriplan                                                                                                                                                                            |
|-------------|-----------------|--------------------------------------------------------------------------------------------------------------------------------------------------------------------------------------|
|             |                 | CORPORATE BUILDING ENGINEERS<br>23-25 ABBOTT ROAD, BOURNEMOUTH<br>BH9 1EU. TEL. 01202 549590. FAX. 01202 522901                                                                      |
|             |                 | E.Mail: jon@harriplan.com JON HARRISON M.C.A.B.                                                                                                                                      |
| DRAWN BY:   | J. G . H.       | NOTE :                                                                                                                                                                               |
| DRAWING NO: | 4 4 1 9 : A(4)A | <ol> <li>WORK TO FIGURED DIMENSIONS ONLY. DO NOT SCALE FROM DRAWINGS. SPECIFIC DIMI</li> <li>NO THIRD PARTY LIABILITY IS GIVEN. SALE OF PROPERTY DOES NOT TRANSFER RIGHTS</li> </ol> |
| DATE:       | JANUARY 2024    | <ol> <li>COPYRIGHT EXISTS ON ALL DRAWINGS. NO REPRODUCTION IN ANY FORM IS PERMITTEE</li> <li>ALL WORK COMMENCED PRIOR TO FORMAL BUILDING REGULATION AND / OR PLANNING</li> </ol>     |
| SCALE:      | 1:100           | CONTRACTOR'S / CLIENT'S OWN RISK.<br>5. CLIENTS TO BE AWARE OF THEIR RESPONSIBILTIES/LIABILITIES UNDER HEALTH & SAFET                                                                |